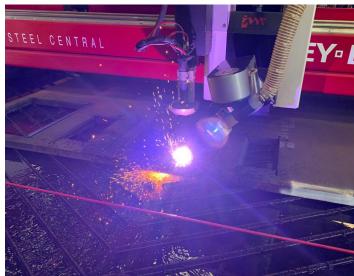

# ■ SERVICES

We operate an extensive range of machinery capable of manufacturing your specialised steel components ready for use:

- CNC Profiling (Oxy-Fuel/Plasma/Laser)
- CNC Sawing (Beamline & Shuttle Mitre Saws)
- CNC Plate Drilling, Tapping, Machining, Counter Sinking/Boring
- CNC Structural Drilling, Tapping, Machining, Marking
- CNC Bevelling (Plasma & Oxy-Fuel)

# **■ EQUIPMENT DETAIL & CAPABILITY**

| EQUIPMENT TYPE                   | FEATURES                                                                                                                                                       |
|----------------------------------|----------------------------------------------------------------------------------------------------------------------------------------------------------------|
| CNC Profiling & Drilling         | 1 x GCE 0xy Fuel Cutting Head<br>1 x Hypertherm XPR300 Plasma<br>1 x BT-50 Drilling Spindle & 1 x Plasma Marking                                               |
|                                  | Bed dimensions 3.8x20m Plasma/drill up to 80mm thick with maximum 100mm holes Oxy/Drill up to 300mm thick with maximum 100mm holes True Beveling and True Hole |
| CNC Profiling & Bevelling        | 3 Torch Oxy & Triple Flame Bevelling Torch                                                                                                                     |
|                                  | Bed dimensions 3.8x13m<br>Cut thickness up to 300mm                                                                                                            |
| CNC Plasma Profiling & Bevelling | 1 x HPR 400XD Plasma<br>1 x Plasma Marking<br>True Bevelling & True Hole                                                                                       |
|                                  | Bed dimensions 3.6x18.5m<br>Plasma up to 80mm                                                                                                                  |
| CNC Sawing & Drilling<br>System  | 700mm Beamline with Drilling Spindle Mitre cut & drill up to 700WB with 40mm holes up to 18m long                                                              |
| NC Bandsaw                       | 400mm Shuttle Bandsaw<br>Cut/Mitre up to 400mm wide sections                                                                                                   |
| NC Bandsaw                       | 520mm Shuttle Bandsaw<br>Cut/Mitre up to 520mm sections                                                                                                        |
| CNC Laser Cutting                | 3KW Fiber Laser Dimensions 1500x3000mm (2 beds) Cut thickness up to 20mm carbon & 12mm stainless & aluminium                                                   |
| CNC Rolling                      | Davi Plate Rolling Machine<br>Rolling up to 120mm thick plate (mild steel) & 40mm (Q&T 450)                                                                    |
| CNC Robotic Oxy Cutting          | Fitted to robotic 7-axis arm, this machine can cut oversize and difficult bevels with extreme precision, to minimise machining.                                |