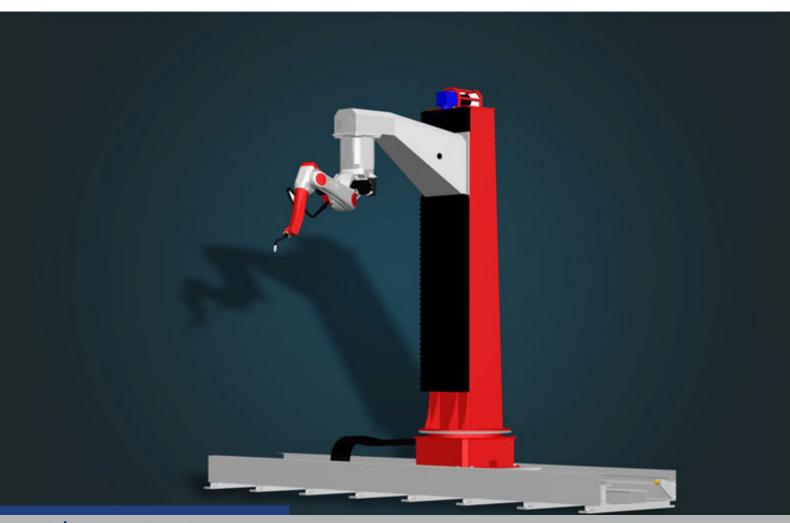

# **Robotic Oxy-Cutting**

This machine was purchased to achieve the most complex bevels and weld preparations on heavy plate.

Done in the past by tradesmen or machining centres offline, we will now be able to complete this work in house as part of our service.

This Robot has a fully programmable 7-axis arm that enables us to extend our offer to all heavy plate Industries, such as Mining, Engineering, Construction, Sugar and Energy to name a few.

# **■ EQUIPMENT DETAIL & CAPABILITY**

| EQUIPMENT TYPE                   | FEATURES                                                                                                                                                       |
|----------------------------------|----------------------------------------------------------------------------------------------------------------------------------------------------------------|
| CNC Profiling & Drilling         | 1 x GCE 0xy Fuel Cutting Head<br>1 x Hypertherm XPR300 Plasma<br>1 x BT-50 Drilling Spindle & 1 x Plasma Marking                                               |
|                                  | Bed dimensions 3.8x20m Plasma/drill up to 80mm thick with maximum 100mm holes Oxy/Drill up to 300mm thick with maximum 100mm holes True Beveling and True Hole |
| CNC Profiling & Bevelling        | 3 Torch Oxy & Triple Flame Bevelling Torch                                                                                                                     |
|                                  | Bed dimensions 3.8x13m<br>Cut thickness up to 300mm                                                                                                            |
| CNC Plasma Profiling & Bevelling | 1 x HPR 400XD Plasma<br>1 x Plasma Marking<br>True Bevelling & True Hole                                                                                       |
|                                  | Bed dimensions 3.6x18.5m<br>Plasma up to 80mm                                                                                                                  |
| CNC Sawing & Drilling<br>System  | 700mm Beamline with Drilling Spindle Mitre cut & drill up to 700WB with 40mm holes up to 18m long                                                              |
| NC Bandsaw                       | 400mm Shuttle Bandsaw<br>Cut/Mitre up to 400mm wide sections                                                                                                   |
| NC Bandsaw                       | 520mm Shuttle Bandsaw<br>Cut/Mitre up to 520mm sections                                                                                                        |
| CNC Laser Cutting                | 3KW Fiber Laser Dimensions 1500x3000mm (2 beds) Cut thickness up to 20mm carbon & 12mm stainless & aluminium                                                   |
| CNC Rolling                      | Davi Plate Rolling Machine<br>Rolling up to 120mm thick plate (mild steel) & 40mm (Q&T 450)                                                                    |
| CNC Robotic Oxy Cutting          | Fitted to robotic 7-axis arm, this machine can cut oversize and difficult bevels with extreme precision, to minimise machining.                                |