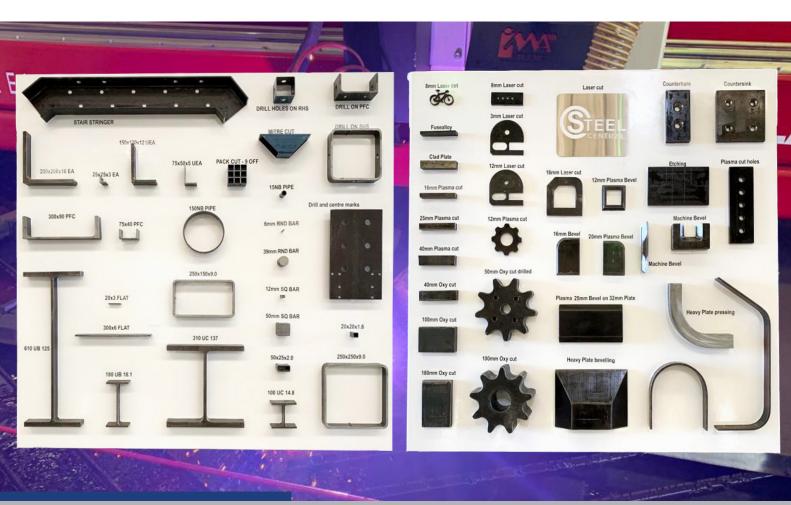

We operate an extensive range of CNC machines capable of cutting, drilling and forming both plate products and structural sections to your requirements and, with the latest technology in processing systems, we ensure accuracy and unsurpassed quality of your steel parts and components.

# ■ SERVICES

We operate an extensive range of machinery capable of manufacturing your specialised steel components ready for use:

- CNC Profiling (Oxy-Fuel/Plasma/Laser)
- CNC Sawing (Beamline & Shuttle Mitre Saws)
- CNC Plate Drilling, Tapping, Machining, Counter Sinking/Boring
- CNC Structural Drilling, Tapping, Machining, Marking
- CNC Bevelling (Plasma & Oxy-Fuel)

# **■ EQUIPMENT DETAIL & CAPABILITY**

| EQUIPMENT TYPE                   | FEATURES                                                                                                                                                       |
|----------------------------------|----------------------------------------------------------------------------------------------------------------------------------------------------------------|
| CNC Profiling & Drilling         | 1 x GCE 0xy Fuel Cutting Head<br>1 x Hypertherm XPR300 Plasma<br>1 x BT-50 Drilling Spindle & 1 x Plasma Marking                                               |
|                                  | Bed dimensions 3.8x20m Plasma/drill up to 80mm thick with maximum 100mm holes Oxy/Drill up to 300mm thick with maximum 100mm holes True Beveling and True Hole |
| CNC Profiling & Bevelling        | 3 Torch Oxy & Triple Flame Bevelling Torch                                                                                                                     |
|                                  | Bed dimensions 3.8x13m<br>Cut thickness up to 300mm                                                                                                            |
| CNC Plasma Profiling & Bevelling | 1 x HPR 400XD Plasma<br>1 x Plasma Marking<br>True Bevelling & True Hole                                                                                       |
|                                  | Bed dimensions 3.6x18.5m<br>Plasma up to 80mm                                                                                                                  |
| CNC Sawing & Drilling<br>System  | 700mm Beamline with Drilling Spindle Mitre cut & drill up to 700WB with 40mm holes up to 18m long                                                              |
| NC Bandsaw                       | 400mm Shuttle Bandsaw<br>Cut/Mitre up to 400mm wide sections                                                                                                   |
| NC Bandsaw                       | 520mm Shuttle Bandsaw<br>Cut/Mitre up to 520mm sections                                                                                                        |
| CNC Laser Cutting                | 3KW Fiber Laser Dimensions 1500x3000mm (2 beds) Cut thickness up to 20mm carbon & 12mm stainless & aluminium                                                   |
| CNC Rolling                      | Davi Plate Rolling Machine<br>Rolling up to 120mm thick plate (mild steel) & 40mm (Q&T 450)                                                                    |
| CNC Robotic Oxy Cutting          | Fitted to robotic 7-axis arm, this machine can cut oversize and difficult bevels with extreme precision, to minimise machining.                                |