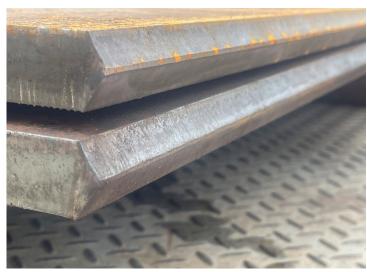

# **Robotic Oxy-Cutting**

This machine was purchased to achieve the most complex bevels and weld preparations on heavy plate.

Done in the past by tradesmen or machining centres offline, we will now be able to complete this work in house as part of our service.

This Robot has a fully programmable 7-axis arm that enables us to extend our offer to all heavy plate Industries, such as Mining, Engineering, Construction, Sugar and Energy to name a few.