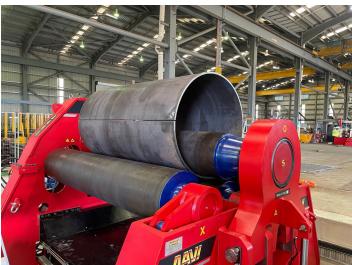

# **■ EQUIPMENT DETAIL & CAPABILITY**

| EQUIPMENT TYPE                   | FEATURES                                                                                                                                                       |
|----------------------------------|----------------------------------------------------------------------------------------------------------------------------------------------------------------|
| CNC Profiling & Drilling         | 1 x GCE 0xy Fuel Cutting Head<br>1 x Hypertherm XPR300 Plasma<br>1 x BT-50 Drilling Spindle & 1 x Plasma Marking                                               |
|                                  | Bed dimensions 3.8x20m Plasma/drill up to 80mm thick with maximum 100mm holes Oxy/Drill up to 300mm thick with maximum 100mm holes True Beveling and True Hole |
| CNC Profiling & Bevelling        | 3 Torch Oxy & Triple Flame Bevelling Torch                                                                                                                     |
|                                  | Bed dimensions 3.8x13m<br>Cut thickness up to 300mm                                                                                                            |
| CNC Plasma Profiling & Bevelling | 1 x HPR 400XD Plasma<br>1 x Plasma Marking<br>True Bevelling & True Hole                                                                                       |
|                                  | Bed dimensions 3.6x18.5m<br>Plasma up to 80mm                                                                                                                  |
| CNC Sawing & Drilling<br>System  | 700mm Beamline with Drilling Spindle Mitre cut & drill up to 700WB with 40mm holes up to 18m long                                                              |
| NC Bandsaw                       | 400mm Shuttle Bandsaw<br>Cut/Mitre up to 400mm wide sections                                                                                                   |
| NC Bandsaw                       | 520mm Shuttle Bandsaw<br>Cut/Mitre up to 520mm sections                                                                                                        |
| CNC Laser Cutting                | 3KW Fiber Laser Dimensions 1500x3000mm (2 beds) Cut thickness up to 20mm carbon & 12mm stainless & aluminium                                                   |
| CNC Rolling                      | Davi Plate Rolling Machine<br>Rolling up to 120mm thick plate (mild steel) & 40mm (Q&T 450)                                                                    |
| CNC Robotic Oxy Cutting          | Fitted to robotic 7-axis arm, this machine can cut oversize and difficult bevels with extreme precision, to minimise machining.                                |