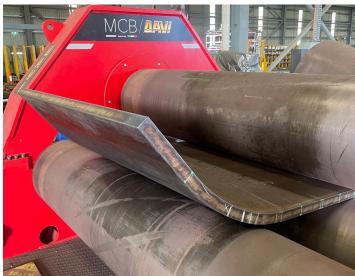

# **■ EQUIPMENT DETAIL & CAPABILITY**

| EQUIPMENT TYPE                   | FEATURES                                                                                                                                                       |
|----------------------------------|----------------------------------------------------------------------------------------------------------------------------------------------------------------|
| CNC Profiling & Drilling         | 1 x GCE 0xy Fuel Cutting Head<br>1 x Hypertherm XPR300 Plasma<br>1 x BT-50 Drilling Spindle & 1 x Plasma Marking                                               |
|                                  | Bed dimensions 3.8x20m Plasma/drill up to 80mm thick with maximum 100mm holes Oxy/Drill up to 300mm thick with maximum 100mm holes True Beveling and True Hole |
| CNC Profiling & Bevelling        | 3 Torch Oxy & Triple Flame Bevelling Torch                                                                                                                     |
|                                  | Bed dimensions 3.8x13m<br>Cut thickness up to 300mm                                                                                                            |
| CNC Plasma Profiling & Bevelling | 1 x HPR 400XD Plasma<br>1 x Plasma Marking<br>True Bevelling & True Hole                                                                                       |
|                                  | Bed dimensions 3.6x18.5m<br>Plasma up to 80mm                                                                                                                  |
| CNC Sawing & Drilling<br>System  | 700mm Beamline with Drilling Spindle Mitre cut & drill up to 700WB with 40mm holes up to 18m long                                                              |
| NC Bandsaw                       | 400mm Shuttle Bandsaw<br>Cut/Mitre up to 400mm wide sections                                                                                                   |
| NC Bandsaw                       | 520mm Shuttle Bandsaw<br>Cut/Mitre up to 520mm sections                                                                                                        |
| CNC Laser Cutting                | 3KW Fiber Laser Dimensions 1500x3000mm (2 beds) Cut thickness up to 20mm carbon & 12mm stainless & aluminium                                                   |
| CNC Rolling                      | Davi Plate Rolling Machine<br>Rolling up to 120mm thick plate (mild steel) & 40mm (Q&T 450)                                                                    |
| CNC Robotic Oxy Cutting          | Fitted to robotic 7-axis arm, this machine can cut oversize and difficult bevels with extreme precision, to minimise machining.                                |