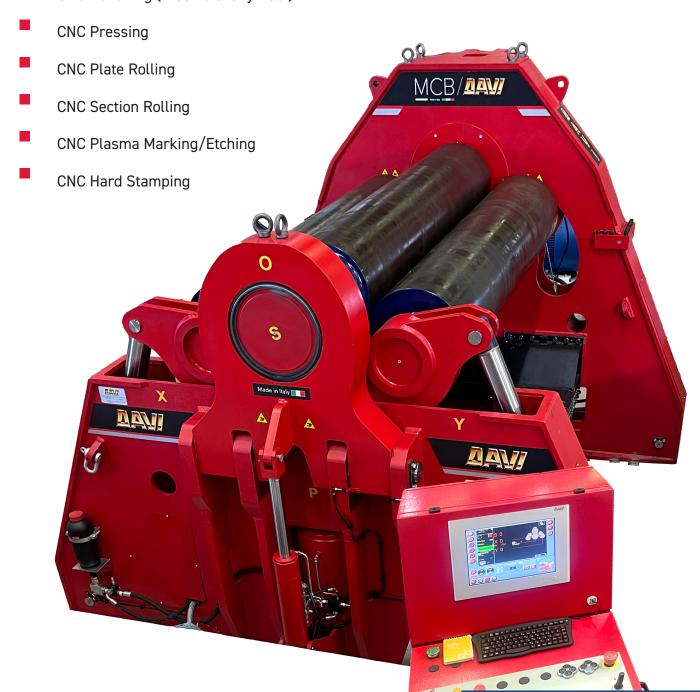

# ■ SERVICES

We operate an extensive range of machinery capable of manufacturing your specialised steel components ready for use:

- CNC Profiling (Oxy-Fuel/Plasma/Laser)
- CNC Sawing (Beamline & Shuttle Mitre Saws)
- CNC Plate Drilling, Tapping, Machining, Counter Sinking/Boring
- CNC Structural Drilling, Tapping, Machining, Marking
- CNC Bevelling (Plasma & Oxy-Fuel)

# **■ EQUIPMENT DETAIL & CAPABILITY**

| EQUIPMENT TYPE                   | FEATURES                                                                                                                                                       |
|----------------------------------|----------------------------------------------------------------------------------------------------------------------------------------------------------------|
| CNC Profiling & Drilling         | 1 x GCE 0xy Fuel Cutting Head<br>1 x Hypertherm XPR300 Plasma<br>1 x BT-50 Drilling Spindle & 1 x Plasma Marking                                               |
|                                  | Bed dimensions 3.8x20m Plasma/drill up to 80mm thick with maximum 100mm holes Oxy/Drill up to 300mm thick with maximum 100mm holes True Beveling and True Hole |
| CNC Profiling & Bevelling        | 3 Torch Oxy & Triple Flame Bevelling Torch                                                                                                                     |
|                                  | Bed dimensions 3.8x13m<br>Cut thickness up to 300mm                                                                                                            |
| CNC Plasma Profiling & Bevelling | 1 x HPR 400XD Plasma<br>1 x Plasma Marking<br>True Bevelling & True Hole                                                                                       |
|                                  | Bed dimensions 3.6x18.5m<br>Plasma up to 80mm                                                                                                                  |
| CNC Sawing & Drilling<br>System  | 700mm Beamline with Drilling Spindle Mitre cut & drill up to 700WB with 40mm holes up to 18m long                                                              |
| NC Bandsaw                       | 400mm Shuttle Bandsaw<br>Cut/Mitre up to 400mm wide sections                                                                                                   |
| NC Bandsaw                       | 520mm Shuttle Bandsaw<br>Cut/Mitre up to 520mm sections                                                                                                        |
| CNC Laser Cutting                | 3KW Fiber Laser Dimensions 1500x3000mm (2 beds) Cut thickness up to 20mm carbon & 12mm stainless & aluminium                                                   |
| CNC Rolling                      | Davi Plate Rolling Machine<br>Rolling up to 120mm thick plate (mild steel) & 40mm (Q&T 450)                                                                    |
| CNC Robotic Oxy Cutting          | Fitted to robotic 7-axis arm, this machine can cut oversize and difficult bevels with extreme precision, to minimise machining.                                |