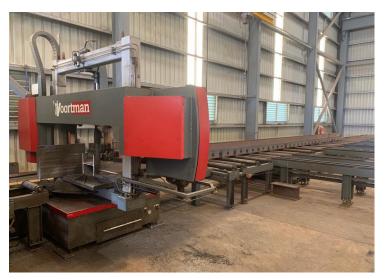

# ■ SERVICES

We operate an extensive range of machinery capable of manufacturing your specialised steel components ready for use:

- CNC Profiling (Oxy-Fuel/Plasma/Laser)
- CNC Sawing (Beamline & Shuttle Mitre Saws)
- CNC Plate Drilling, Tapping, Machining, Counter Sinking/Boring
- CNC Structural Drilling, Tapping, Machining, Marking
- CNC Bevelling (Plasma & Oxy-Fuel)

# **■ EQUIPMENT DETAIL & CAPABILITY**

| EQUIPMENT TYPE                   | FEATURES                                                                                                                                                       |
|----------------------------------|----------------------------------------------------------------------------------------------------------------------------------------------------------------|
| CNC Profiling & Drilling         | 1 x GCE 0xy Fuel Cutting Head<br>1 x Hypertherm XPR300 Plasma<br>1 x BT-50 Drilling Spindle & 1 x Plasma Marking                                               |
|                                  | Bed dimensions 3.8x20m Plasma/drill up to 80mm thick with maximum 100mm holes Oxy/Drill up to 300mm thick with maximum 100mm holes True Beveling and True Hole |
| CNC Profiling & Bevelling        | 3 Torch Oxy & Triple Flame Bevelling Torch                                                                                                                     |
|                                  | Bed dimensions 3.8x13m<br>Cut thickness up to 300mm                                                                                                            |
| CNC Plasma Profiling & Bevelling | 1 x HPR 400XD Plasma<br>1 x Plasma Marking<br>True Bevelling & True Hole                                                                                       |
|                                  | Bed dimensions 3.6x18.5m<br>Plasma up to 80mm                                                                                                                  |
| CNC Sawing & Drilling<br>System  | 700mm Beamline with Drilling Spindle Mitre cut & drill up to 700WB with 40mm holes up to 18m long                                                              |
| NC Bandsaw                       | 400mm Shuttle Bandsaw<br>Cut/Mitre up to 400mm wide sections                                                                                                   |
| NC Bandsaw                       | 520mm Shuttle Bandsaw<br>Cut/Mitre up to 520mm sections                                                                                                        |
| CNC Laser Cutting                | 3KW Fiber Laser Dimensions 1500x3000mm (2 beds) Cut thickness up to 20mm carbon & 12mm stainless & aluminium                                                   |
| CNC Rolling                      | Davi Plate Rolling Machine<br>Rolling up to 120mm thick plate (mild steel) & 40mm (Q&T 450)                                                                    |
| CNC Robotic Oxy Cutting          | Fitted to robotic 7-axis arm, this machine can cut oversize and difficult bevels with extreme precision, to minimise machining.                                |