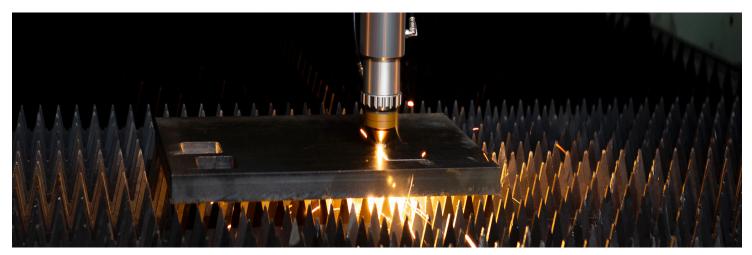

# ■ SERVICES

We operate an extensive range of machinery capable of manufacturing your specialised steel components ready for use:

- CNC Profiling (Oxy-Fuel/Plasma/Laser)
- CNC Sawing (Beamline & Shuttle Mitre Saws)
- CNC Plate Drilling, Tapping, Machining, Counter Sinking/Boring
- CNC Structural Drilling, Tapping, Machining, Marking
- CNC Bevelling (Plasma & Oxy-Fuel)

# **■ EQUIPMENT DETAIL & CAPABILITY**

| EQUIPMENT TYPE                   | FEATURES                                                                                                                                                       |
|----------------------------------|----------------------------------------------------------------------------------------------------------------------------------------------------------------|
| CNC Profiling & Drilling         | 1 x GCE 0xy Fuel Cutting Head<br>1 x Hypertherm XPR300 Plasma<br>1 x BT-50 Drilling Spindle & 1 x Plasma Marking                                               |
|                                  | Bed dimensions 3.8x20m Plasma/drill up to 80mm thick with maximum 100mm holes Oxy/Drill up to 300mm thick with maximum 100mm holes True Beveling and True Hole |
| CNC Profiling & Bevelling        | 3 Torch Oxy & Triple Flame Bevelling Torch                                                                                                                     |
|                                  | Bed dimensions 3.8x13m<br>Cut thickness up to 300mm                                                                                                            |
| CNC Plasma Profiling & Bevelling | 1 x HPR 400XD Plasma<br>1 x Plasma Marking<br>True Bevelling & True Hole                                                                                       |
|                                  | Bed dimensions 3.6x18.5m<br>Plasma up to 80mm                                                                                                                  |
| CNC Sawing & Drilling<br>System  | 700mm Beamline with Drilling Spindle Mitre cut & drill up to 700WB with 40mm holes up to 18m long                                                              |
| NC Bandsaw                       | 400mm Shuttle Bandsaw<br>Cut/Mitre up to 400mm wide sections                                                                                                   |
| NC Bandsaw                       | 520mm Shuttle Bandsaw<br>Cut/Mitre up to 520mm sections                                                                                                        |
| CNC Laser Cutting                | 3KW Fiber Laser Dimensions 1500x3000mm (2 beds) Cut thickness up to 20mm carbon & 12mm stainless & aluminium                                                   |
| CNC Rolling                      | Davi Plate Rolling Machine<br>Rolling up to 120mm thick plate (mild steel) & 40mm (Q&T 450)                                                                    |
| CNC Robotic Oxy Cutting          | Fitted to robotic 7-axis arm, this machine can cut oversize and difficult bevels with extreme precision, to minimise machining.                                |