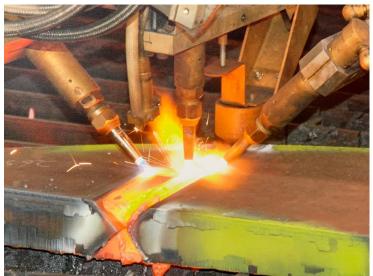

# **Robotic Oxy-Cutting**

This machine was purchased to achieve the most complex bevels and weld preparations on heavy plate.

Done in the past by tradesmen or machining centres offline, we will now be able to complete this work in house as part of our service.

This Robot has a fully programmable 7-axis arm that enables us to extend our offer to all heavy plate Industries, such as Mining, Engineering, Construction, Sugar and Energy to name a few.

# **■ EQUIPMENT DETAIL & CAPABILITY**

| EQUIPMENT TYPE                   | FEATURES                                                                                                                                                       |
|----------------------------------|----------------------------------------------------------------------------------------------------------------------------------------------------------------|
| CNC Profiling & Drilling         | 1 x GCE 0xy Fuel Cutting Head<br>1 x Hypertherm XPR300 Plasma<br>1 x BT-50 Drilling Spindle & 1 x Plasma Marking                                               |
|                                  | Bed dimensions 3.8x20m Plasma/drill up to 80mm thick with maximum 100mm holes Oxy/Drill up to 300mm thick with maximum 100mm holes True Beveling and True Hole |
| CNC Profiling & Bevelling        | 3 Torch Oxy & Triple Flame Bevelling Torch                                                                                                                     |
|                                  | Bed dimensions 3.8x13m<br>Cut thickness up to 300mm                                                                                                            |
| CNC Plasma Profiling & Bevelling | 1 x HPR 400XD Plasma<br>1 x Plasma Marking<br>True Bevelling & True Hole                                                                                       |
|                                  | Bed dimensions 3.6x18.5m<br>Plasma up to 80mm                                                                                                                  |
| CNC Sawing & Drilling<br>System  | 700mm Beamline with Drilling Spindle Mitre cut & drill up to 700WB with 40mm holes up to 18m long                                                              |
| NC Bandsaw                       | 400mm Shuttle Bandsaw<br>Cut/Mitre up to 400mm wide sections                                                                                                   |
| NC Bandsaw                       | 520mm Shuttle Bandsaw<br>Cut/Mitre up to 520mm sections                                                                                                        |
| CNC Laser Cutting                | 3KW Fiber Laser Dimensions 1500x3000mm (2 beds) Cut thickness up to 20mm carbon & 12mm stainless & aluminium                                                   |
| CNC Rolling                      | Davi Plate Rolling Machine<br>Rolling up to 120mm thick plate (mild steel) & 40mm (Q&T 450)                                                                    |
| CNC Robotic Oxy Cutting          | Fitted to robotic 7-axis arm, this machine can cut oversize and difficult bevels with extreme precision, to minimise machining.                                |