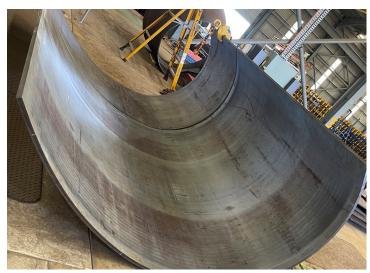

# **■ EQUIPMENT DETAIL & CAPABILITY**

| EQUIPMENT TYPE                   | FEATURES                                                                                                                                                       |
|----------------------------------|----------------------------------------------------------------------------------------------------------------------------------------------------------------|
| CNC Profiling & Drilling         | 1 x GCE 0xy Fuel Cutting Head<br>1 x Hypertherm XPR300 Plasma<br>1 x BT-50 Drilling Spindle & 1 x Plasma Marking                                               |
|                                  | Bed dimensions 3.8x20m Plasma/drill up to 80mm thick with maximum 100mm holes Oxy/Drill up to 300mm thick with maximum 100mm holes True Beveling and True Hole |
| CNC Profiling & Bevelling        | 3 Torch Oxy & Triple Flame Bevelling Torch                                                                                                                     |
|                                  | Bed dimensions 3.8x13m<br>Cut thickness up to 300mm                                                                                                            |
| CNC Plasma Profiling & Bevelling | 1 x HPR 400XD Plasma<br>1 x Plasma Marking<br>True Bevelling & True Hole                                                                                       |
|                                  | Bed dimensions 3.6x18.5m<br>Plasma up to 80mm                                                                                                                  |
| CNC Sawing & Drilling<br>System  | 700mm Beamline with Drilling Spindle Mitre cut & drill up to 700WB with 40mm holes up to 18m long                                                              |
| NC Bandsaw                       | 400mm Shuttle Bandsaw<br>Cut/Mitre up to 400mm wide sections                                                                                                   |
| NC Bandsaw                       | 520mm Shuttle Bandsaw<br>Cut/Mitre up to 520mm sections                                                                                                        |
| CNC Laser Cutting                | 3KW Fiber Laser Dimensions 1500x3000mm (2 beds) Cut thickness up to 20mm carbon & 12mm stainless & aluminium                                                   |
| CNC Rolling                      | Davi Plate Rolling Machine<br>Rolling up to 120mm thick plate (mild steel) & 40mm (Q&T 450)                                                                    |
| CNC Robotic Oxy Cutting          | Fitted to robotic 7-axis arm, this machine can cut oversize and difficult bevels with extreme precision, to minimise machining.                                |